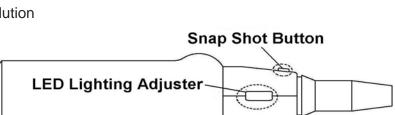

## **Snake Scope User Guide**

- Handheld Endoscope
- Flexible Cable
- USB Connection
- Snapshot Button
- Adjustable Dimmer LED Lighting

0

A handy pipeline inspection device helps you search inside hard to reach places.

- PE covered cable with ABS handler
- Flexible cable neck with handler: 88 cm long (2.9 ft)
- Flexible cable neck: 60 cm long (2.0 ft)
- Flexible cable neck diameter: 8.5 mm (0.35 in)
- USB cable: 200 cm (6 ft) USB 1.1 interface
- Water resistant camera head with two dimmable white LED lighting
- Camera head outer diameter is 14 mm (0.55 in)
- 1/6' VGA CMOS: 640 x 480 Pixels
- Lens: F#:2.8 viewable of angle:54°
- Focal distance: 6cm (2.4 in) ~ infinite
- Frame Rate up to 30fps@VGA resolution
- Snapshot & LED lighting adjustable