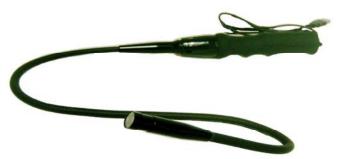

## **Snake Scope User Guide**

- Handheld Endoscope
- Flexible Cable
- USB Connection
- Snapshot Button
- Adjustable Dimmer LED Lighting

0

A handy pipeline inspection device helps you search inside hard to reach places.