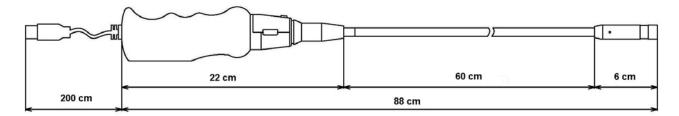

- PE covered cable with ABS handler
- Flexible cable neck with handler: 88 cm long (2.9 ft)
- Flexible cable neck: 60 cm long (2.0 ft)
- Flexible cable neck diameter: 8.5 mm (0.35 in)
- USB cable: 200 cm (6 ft) USB 1.1 interface
- Water resistant camera head with two dimmable white LED lighting
- Camera head outer diameter is 14 mm (0.55 in)
- 1/6' VGA CMOS: 640 x 480 Pixels
- Lens: F#:2.8 viewable of angle:54°
- Focal distance: 6cm (2.4 in) ~ infinite
- Frame Rate up to 30fps@VGA resolution
- Snapshot & LED lighting adjustable