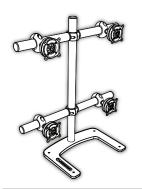

# FREESTANDING QUAD **Installation Instructions**

#### **Component Checklist**

Check you have received all parts against this component checklist prior to installation

Attach the Upright Pole to the Base as shown below. Ensure the Cable

Follow steps below to attach the Horizontal Support and Donut Clamp assembly onto the Upright Pole. Ensure the Cable Slots in all the Poles are facing to the rear. Loosen the Hex screws in the Horizontal Support Donut using Slide the Horizontal Support the supplied 5mm Allen Key to desired position LOOSEN