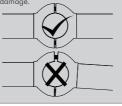

**TIGHTEN** 

each of the Donut bolts must be tightened evenly, as failure to do so will damage the Donut Clamp. Do not over-tighten as this may also result in damage.

using the supplied 5mm

Repeat steps B.1, B.2 and B.3 for the 2nd set of Horizontal **Support and Donut Clamp** 

#### **IMPORTANT:**

When tightening the Donut Clamp, each of the Donut bolts must be tightened evenly, as failure to do so will damage the Donut Clamp. Do not over tighten as this may also result in damage.