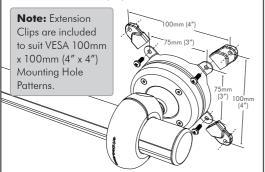

### **Important Notes**

- Each Donut Clamp Assembly supports a maximum weight of 11.5kg (25lbs)
- This product suits VESA compliant displays with 75mm x 75mm (3" x 3") and 100mm x 100mm (4" x 4") mounting hole patterns.
- The manufacturer does not accept responsibility for incorrect installation

# **D** Mount Displays

Choose the correct Mounting Screws supplied in the bits box and attach the display as shown.