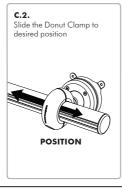

## © Adjust Donut Clamps

Follow steps below to adjust the position of Donut Clamps. Ensure the Cable Slots in all the Poles are facing to the rear.