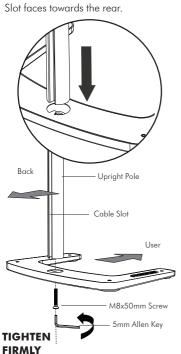

#### **Component Checklist**

Check you have received all parts against this component checklist prior to installation

Attach the Upright Pole to the Base as shown below. Ensure the Cable

Follow steps below to attach the Horizontal Support and Donut Clamp assembly onto the Upright Pole. Ensure the Cable Slots in all the Poles are facing to the rear. Loosen the Hex screws in the Horizontal Support Donut using Slide the Horizontal Support the supplied 5mm Allen Key to desired position LOOSEN