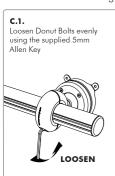

#### **Component Checklist**

Check you have received all parts against this component checklist prior to installation

Attach the Upright Pole to the Base as shown below. Ensure the Cable

Follow steps below to attach the Horizontal Support and Donut Clamp assembly onto the Upright Pole. Ensure the Cable Slots in all the Poles are facing to the rear. Loosen the Hex screws in the Horizontal Support Donut using Slide the Horizontal Support the supplied 5mm Allen Key to desired position LOOSEN