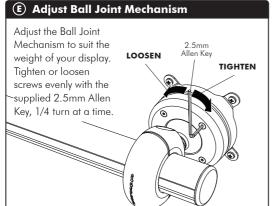

## © Adjust Donut Clamps

Follow steps below to adjust the position of Donut Clamps. Ensure the Cable Slots in all the Poles are facing to the rear.

#### **IMPORTANT:**

When tightening the Donut Clamp, each of the Donut bolts must be tightened evenly, as failure to do so will damage the Donut Clamp. Do not over tighten as this may also result in damage.