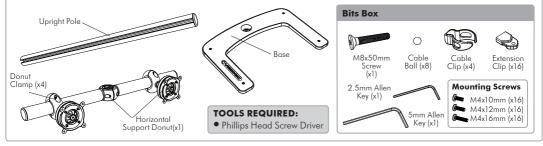

#### **Component Checklist**

Check you have received all parts against this component checklist prior to installation

Attach the Upright Pole to the Base as shown below. Ensure the Cable

Follow steps below to attach the Horizontal Support and Donut Clamp assembly onto the Upright Pole. Ensure the Cable Slots in all the Poles are facing to the rear. Loosen the Hex screws in the Horizontal Support Donut using Slide the Horizontal Support the supplied 5mm Allen Key to desired position LOOSEN