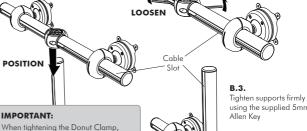

#### **Component Checklist**

Check you have received all parts against this component checklist prior to installation

Attach the Upright Pole to the Base as shown below. Ensure the Cable

Follow steps below to attach the Horizontal Support and Donut Clamp assembly onto the Upright Pole. Ensure the Cable Slots in all the Poles are facing to the rear. Loosen the Hex screws in the Horizontal Support Donut using Slide the Horizontal Support the supplied 5mm Allen Key to desired position LOOSEN

**TIGHTEN** 

each of the Donut bolts must be tightened evenly, as failure to do so will damage the Donut Clamp. Do not over-tighten as this may also result in damage.

using the supplied 5mm

Repeat steps B.1, B.2 and B.3 for the 2nd set of Horizontal **Support and Donut Clamp** 

## © Adjust Donut Clamps

Follow steps below to adjust the position of Donut Clamps. Ensure the Cable Slots in all the Poles are facing to the rear.

#### **IMPORTANT:**

When tightening the Donut Clamp, each of the Donut bolts must be tightened evenly, as failure to do so will damage the Donut Clamp. Do not over tighten as this may also result in damage.