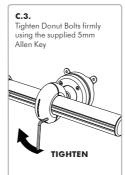

**TIGHTEN** 

each of the Donut bolts must be tightened evenly, as failure to do so will damage the Donut Clamp. Do not over-tighten as this may also result in damage.

using the supplied 5mm

Repeat steps B.1, B.2 and B.3 for the 2nd set of Horizontal **Support and Donut Clamp** 

#### **IMPORTANT:**

When tightening the Donut Clamp, each of the Donut bolts must be tightened evenly, as failure to do so will damage the Donut Clamp. Do not over tighten as this may also result in damage.