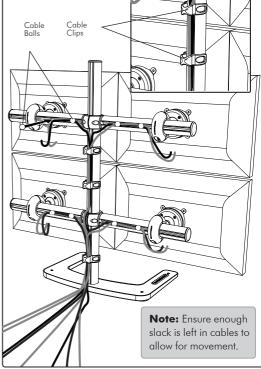

# **F** Cable Management

Insert display cables into the slots in each pole, using Cable Balls to hold them in place.

**Note:** When the slot in each pole cannot be used, use the supplied Cable Clip's to secure the display cables.