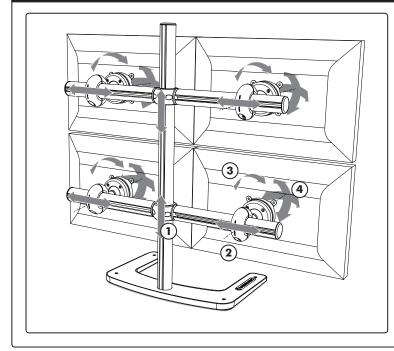

## Warranty:

5 years limited

- (1) Vertical height adjustment
- (2) Horizontal adjustment
- (3) 360°Portrait/Landscape adjustment
- 40° Pan/Tilt adjustment