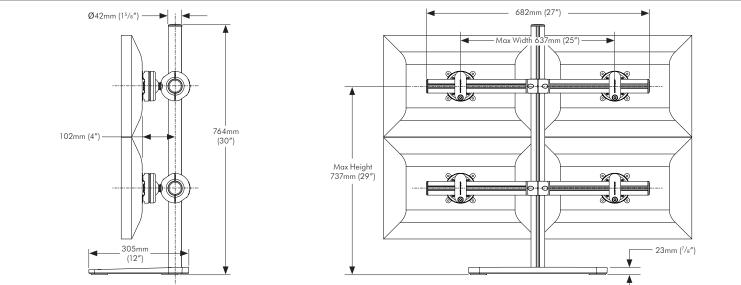

### (A) General Features



#### **Display Compatibility:**

Visidec Freestanding Quad is compatible with most Flat Panel Displays between 12" (30cm) and 24" (61cm) that feature either 75mm x 75mm (3 x 3") or 100mm x 100mm (4 x 4") VESA mounting hole patterns

#### **Display Weight Compatibility:**

Each Donut Clamp Assembly supports a maximum weight of 11.5kg (25lbs)

#### **Cable Management:**

Cable Slot, Cable Clips and Cable Balls (included in package)

#### **Colour Options:**

- Pole available in Matt Silver Anodised only
- Donut Clamp available in Black only
- Base available in black/silver only

## Warranty:

5 years limited

- (1) Vertical height adjustment
- (2) Horizontal adjustment
- (3) 360°Portrait/Landscape adjustment
- 40° Pan/Tilt adjustment

# **B** Overall Dimensions



#### **D** VESA Display Mounting Options