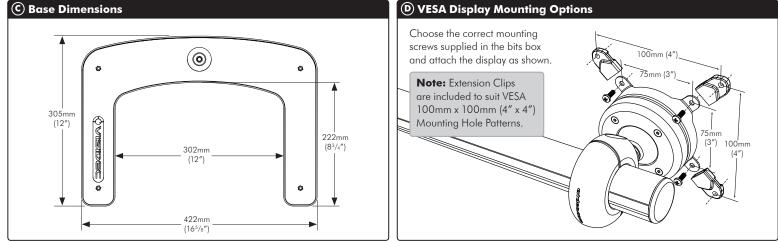

#### **D** VESA Display Mounting Options

#### **Display Compatibility:**

Visidec Freestanding Quad is compatible with most Flat Panel Displays between 12" (30cm) and 24" (61cm) that feature either 75mm x 75mm (3 x 3") or 100mm x 100mm (4 x 4") VESA mounting hole patterns