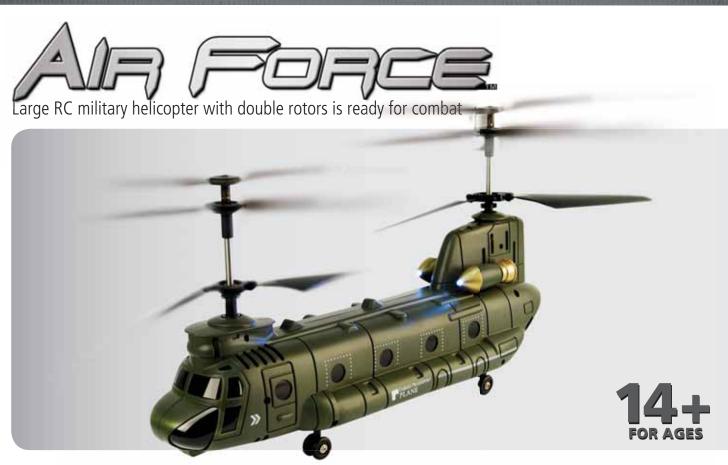

Simple operation, realistic performance Fully constructed and ready to fly, the Swann Air Force looks and flies like a real military troop-carrying helicopter. The high powered 27MHz radio frequency allows for long haul flying indoors up to 100ft (30m) away.

Challenging to fly & tons of fun

The Air Force is designed for seasoned chopper pilots looking for their next combat assignment. The digital trim control will assist you to stabilize the flight level and stay in control. In no time at all you will be surviving death-defying combat missions behind enemy lines!