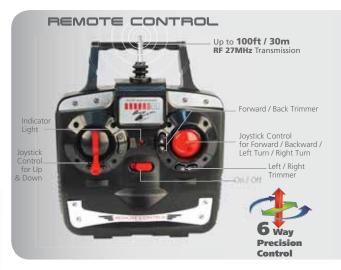

Complete control in your hands

The advanced 3.5 channel remote control operates 6-way up/down, forward/backward, left/right flight movements and vary flight speed with the throttle control stick. Once you've mastered the maneuvering get set for the flight of your life!