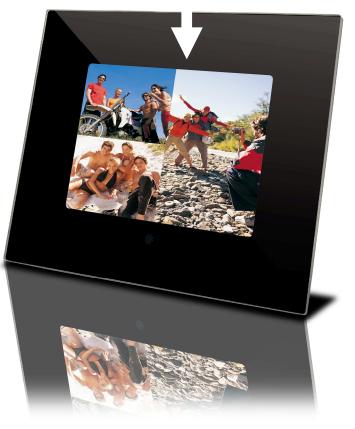

# Thumbnails\*\*

Our thumbnails technology can quickly scan your reduced-size versions of pictures, used to make it easier to scan and recognize them. drives and enters your created catalogs.