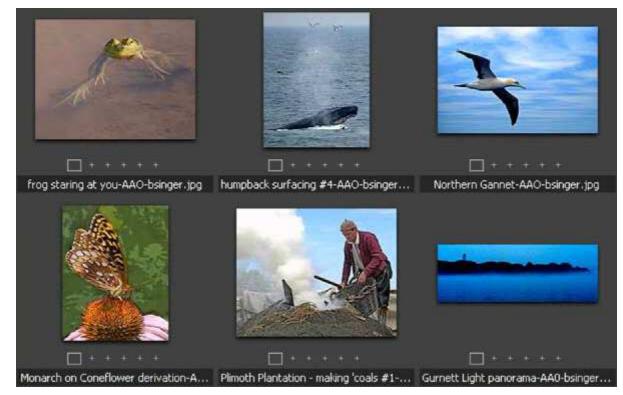

# Thumbnails\*\*

Our thumbnails technology can quickly scan your reduced-size versions of pictures, used to make it easier to scan and recognize them. drives and enters your created catalogs.