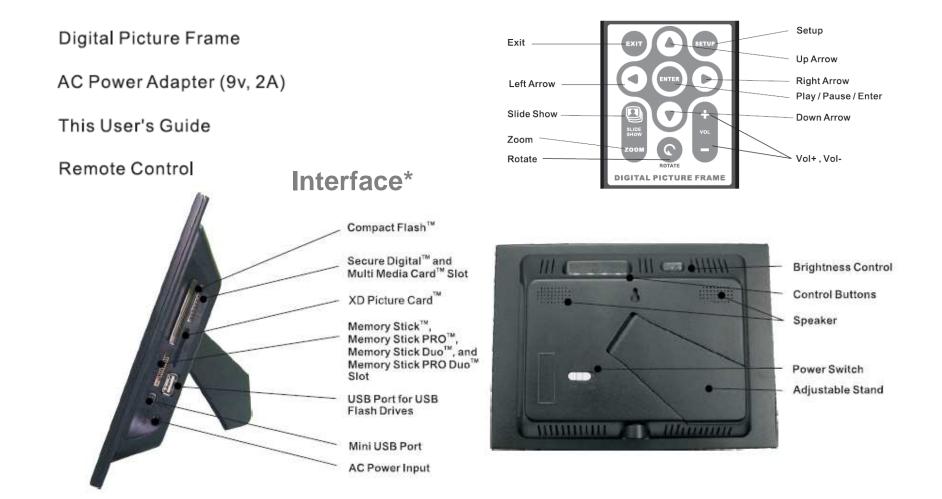

tible with: CF-I/II, SD/MMC, MS/MS-Pro/MS-Duo/MS-Pro Duo, XD-Picture
- Remote Control included
- Support Pictures up to 16M pixels





# Features II



- Color Fruitful & Crystal clear Picture
  Quality
- MultiView<sup>™</sup> plays slide show with multi-photos
- Multi-languages OSD
- Speaker built-in
- Memory built-in





# **MultiView**<sup>™</sup>

Most digital photo frames in the market offer slide show mode but single picture one time play only.

MultiView<sup>™</sup> (Magic Window) lets you play slide show with multi pictures in the screen.

#### MultiView™







# Thumbnails\*\*

Our thumbnails technology can quickly scan your reduced-size versions of pictures, used to make it easier to scan and recognize them. drives and enters your created catalogs.





### What's In the Box



**Remote Control**