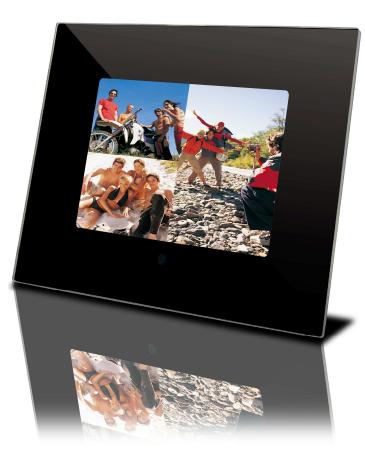

# **MultiView**<sup>™</sup>

Most digital photo frames in the market offer slide show mode but single picture one time play only.

MultiView<sup>™</sup> (Magic Window) lets you play slide show with multi pictures in the screen.

#### MultiView™